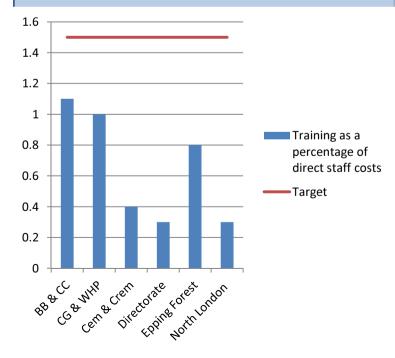

### **KPI 4 People Management**

100% = Training spend equal to 1.5% of staff costs